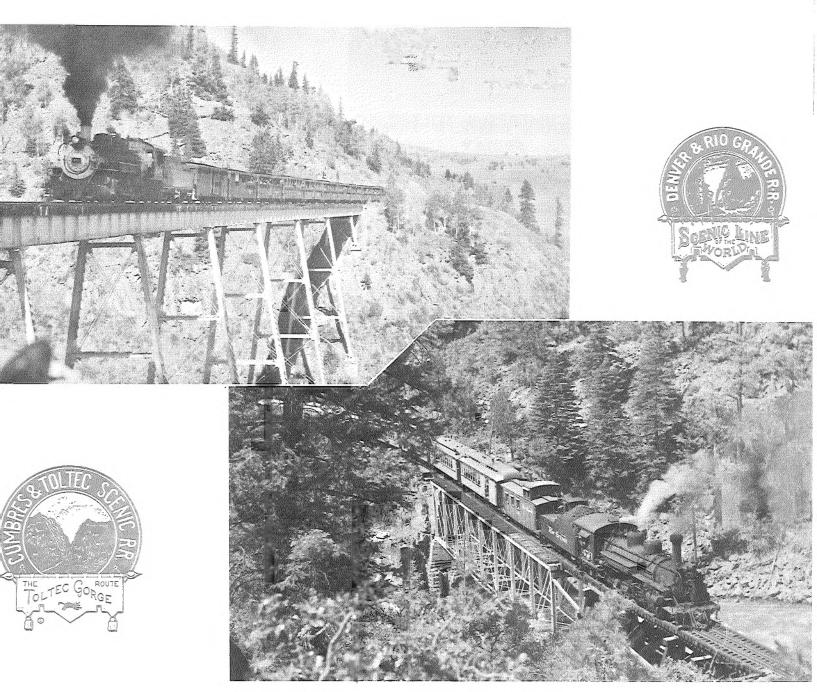

## CUMBRES & TOLTEC SCENIC RAILROAD

DENVER & RIO GRANDE WESTERN RAILROAD

SEPTEMBER 1ST AND 2ND, 1972