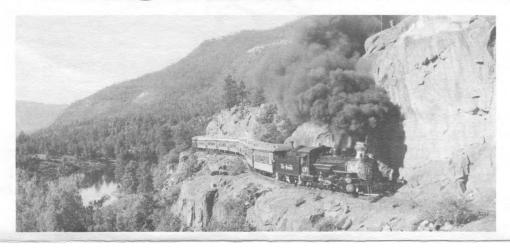

## YESTERYEAR

APPROACHING ROCKWOOD, COLORADO

THE ROCKY MOUNTAIN RAILROAD CLUB ONCE AGAIN IS ABLE TO INVITE YOU TO RIDE A DENVER & RIO GRANDE WESTERN NARROW GAUGE SPECIAL. OUR TRAIN WILL LEAVE DURANGO AT APPROXIMATELY 9:30 A.M. ON SUNDAY, SEPTEMBER 6TH, 1970, THE MIDDLE DAY OF THE THREE-DAY LABOR DAY WEEKEND. THE CLUB'S SPECIAL WILL FOLLOW THE REGULAR SILVERTON TRAIN AND A NUMBER OF PHOTO RUNBYS HAVE BEEN PLANNED AT SCENIC LOCATIONS IN RUGGED ANIMAS CANON.

WE WILL VIEW THE AWESOME DEPTHS OF ANIMAS GORGE, THE JAGGED CRESTS OF THE NEEDLE MOUNTAINS, BEAUTIFUL ELK PARK AND SOME OF THE MOST SPECTACULAR SCENERY IN THE UNITED STATES AS WE CLIMB THROUGH THE CANON EN ROUTE TO THE OLD MINING TOWN OF SILVERTON, HIGH IN THE SAN JUAN MOUNTAINS. HERE TIME WILL BE ALLOWED FOR LUNCH, INSPECTION OF A TYPICAL OLD COLORADO MINING TOWN AND SHOPPING FOR SEASON-END BARGAINS AT THE MANY CURIO STORES.