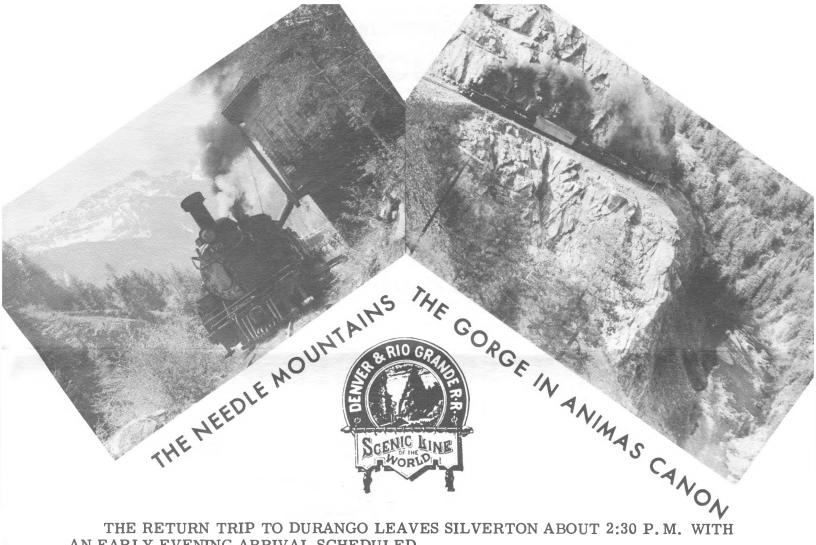

WE WILL VIEW THE AWESOME DEPTHS OF ANIMAS GORGE, THE JAGGED CRESTS OF THE NEEDLE MOUNTAINS, BEAUTIFUL ELK PARK AND SOME OF THE MOST SPECTACULAR SCENERY IN THE UNITED STATES AS WE CLIMB THROUGH THE CANON EN ROUTE TO THE OLD MINING TOWN OF SILVERTON, HIGH IN THE SAN JUAN MOUNTAINS. HERE TIME WILL BE ALLOWED FOR LUNCH, INSPECTION OF A TYPICAL OLD COLORADO MINING TOWN AND SHOPPING FOR SEASON-END BARGAINS AT THE MANY CURIO STORES.

THE RETURN TRIP TO DURANGO LEAVES SILVERTON ABOUT 2:30 P.M. WITH AN EARLY EVENING ARRIVAL SCHEDULED.

THE TRAIN, RESPLENDENT IN ITS BRIGHT ORANGE LIVERY, WILL CONSIST OF COACHES, A SNACK CAR SERVING LIGHT REFRESHMENTS AND A SPECIALLY ROOFED GONDOLA FOR THOSE WHO WISH TO RIDE OUTSIDE THROUGH THIS BEAUTIFUL WILDERNESS AREA. HEADING THE TRAIN WILL BE ONE OF THE RIO GRANDE'S DIMINUTIVE 2-8-2 STEAM LOCOMOTIVES AND YOU WILL HAVE A NUMBER OF OPPORTUNITIES TO TAKE BOTH STILL AND ACTION SHOTS.