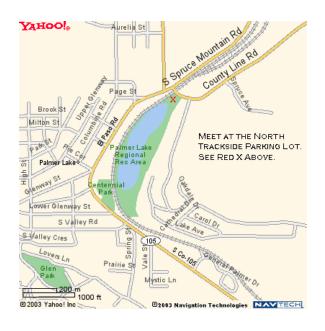

Come out for a day of fun chasing trains with fellow train enthusiasts. Many trains traverse the BNSF and UP Joint Line daily, so we are sure to see some great train consists. Don't forget your cameras, film, and scanners. Two master scanners will be tuned to the trains if you don't have one. If you like trains, you will not want to miss this event.