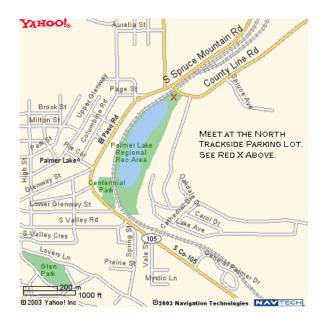

Come out for a day of fun chasing trains with fellow train enthusiasts. Many trains traverse the BNSF and UP Joint Line daily, so we are sure to see some great train consists. Don't forget your cameras, film, and scanners. Two master scanners will be tuned to the trains if you don't have one. If you like trains, you will not want to miss this event.

Eat lunch at The Depot restaurant! The Depot is a railroad oriented restaurant and has some of the best food in the area. It is located right next to the Joint Line, so you can watch trains while you eat!



More information Contact: Mike K.: mikek@trainshots.us Lee R.: lr\_trains@yahoo.com

NOTE: This event is held outdoors so please dress accordingly. Event will be cancelled in case of inclement weather.